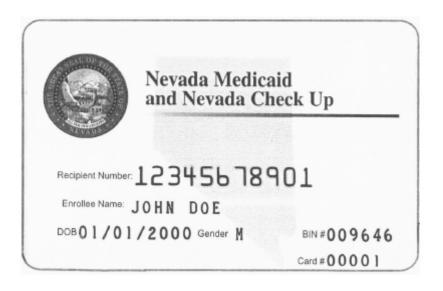

# Sample Medicaid Card Georgia

| Georgia Departmen                                                              | IT OF COMMUNITY HEALTH            |  |  |  |  |
|--------------------------------------------------------------------------------|-----------------------------------|--|--|--|--|
| Georgia Medicaid                                                               |                                   |  |  |  |  |
| Member ID #: 1234567<br>Member: Joe Q Public<br>Card Issuance Date: 12/01/02   | 789012                            |  |  |  |  |
| Primary Care Physician:<br>Dr. Jane Q. Public<br>285 Main Street<br>Suite 2859 | Plan: Georgia Better Health Care  |  |  |  |  |
| Atlanta, GA 30303<br>Phone: (123) 123-1234 X1234                               | After Hours: (123) 123-1234 X1234 |  |  |  |  |