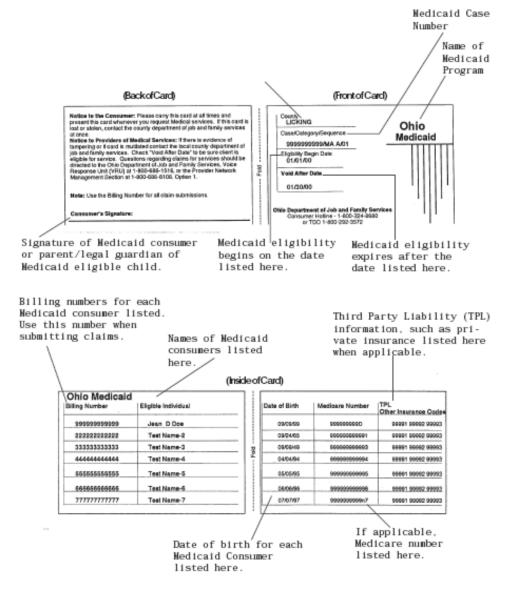

## Sample Medicaid Card Alaska

| RECIPIENT IDENTIFICATION CARD                                                                                                                                                                                                                                                                                                     | STATE OF A                                                |                                            |                                                          |                        |                       |                | SSIST              | ANCE PROGRAM                                                                                                                                                                                                                                                                                                                                                                                                                                                                                                                                                                                                                                                                                                                                                                                                                                                                                                                                                                                                                                                                                                                                                                                                                                                                                                                                                                                                                                                                                                                                                                                                                                                                                                                                                                                                                                                                                                                                                                                                                                                                                                                                                |
|-----------------------------------------------------------------------------------------------------------------------------------------------------------------------------------------------------------------------------------------------------------------------------------------------------------------------------------|-----------------------------------------------------------|--------------------------------------------|----------------------------------------------------------|------------------------|-----------------------|----------------|--------------------|-------------------------------------------------------------------------------------------------------------------------------------------------------------------------------------------------------------------------------------------------------------------------------------------------------------------------------------------------------------------------------------------------------------------------------------------------------------------------------------------------------------------------------------------------------------------------------------------------------------------------------------------------------------------------------------------------------------------------------------------------------------------------------------------------------------------------------------------------------------------------------------------------------------------------------------------------------------------------------------------------------------------------------------------------------------------------------------------------------------------------------------------------------------------------------------------------------------------------------------------------------------------------------------------------------------------------------------------------------------------------------------------------------------------------------------------------------------------------------------------------------------------------------------------------------------------------------------------------------------------------------------------------------------------------------------------------------------------------------------------------------------------------------------------------------------------------------------------------------------------------------------------------------------------------------------------------------------------------------------------------------------------------------------------------------------------------------------------------------------------------------------------------------------|
| NAME OF ELIGBELE PERSON(S)<br>XXXXXXXXXXXXXXXXXXXXXXXXXXXXXXXXXXXX                                                                                                                                                                                                                                                                | CLIENT I.D. NO.<br>00000000000<br>0000000000<br>********* | ELIG. MONTH<br>关关关关<br>长关技关<br>长关技关        | D.O.B.<br>*****<br>*****<br>****                         | E.C.<br>00<br>00<br>#* | RESOL<br>X<br>X<br>** | **<br>**<br>** | **                 | MEDICARE<br>************************************                                                                                                                                                                                                                                                                                                                                                                                                                                                                                                                                                                                                                                                                                                                                                                                                                                                                                                                                                                                                                                                                                                                                                                                                                                                                                                                                                                                                                                                                                                                                                                                                                                                                                                                                                                                                                                                                                                                                                                                                                                                                                                            |
| *****                                                                                                                                                                                                                                                                                                                             | ***                                                       | ****                                       | 长长关关                                                     | 关关                     | 关诉                    | 96.96          | 关关                 | *********                                                                                                                                                                                                                                                                                                                                                                                                                                                                                                                                                                                                                                                                                                                                                                                                                                                                                                                                                                                                                                                                                                                                                                                                                                                                                                                                                                                                                                                                                                                                                                                                                                                                                                                                                                                                                                                                                                                                                                                                                                                                                                                                                   |
| XX XXXXXXXXXXXXXXXXXXXXXXXXXXXXXXXXXXX                                                                                                                                                                                                                                                                                            | 00000 X0000<br>XXXXXXXXXXX<br>** 00 ****                  | ***                                        | • ** •                                                   | -                      | OF                    | - 91           | 4 74-14            | ****** ******                                                                                                                                                                                                                                                                                                                                                                                                                                                                                                                                                                                                                                                                                                                                                                                                                                                                                                                                                                                                                                                                                                                                                                                                                                                                                                                                                                                                                                                                                                                                                                                                                                                                                                                                                                                                                                                                                                                                                                                                                                                                                                                                               |
| XX XXXXXXXXXXXXXXXXXXXXXXXXXXXXXXXXXXX                                                                                                                                                                                                                                                                                            | 00000 20000<br>XXXXXXXXXXX<br>**** 60 ***                 | **                                         |                                                          |                        | 100                   | (K)            | 金、长长               | 1994 RA<br>RAAR AR<br>RAAR RAAR<br>RAAR RAAR<br>RAAR RAAR<br>RAAR RAAR<br>RAAR RAAR<br>RAAR RAAR<br>RAAR RAAR<br>RAAR RAAR<br>RAAR RAAR |
| XX XXXXXXXXXXXXXXXXXXXXXXXXXXXXXXXXXXX                                                                                                                                                                                                                                                                                            | CXXXXXXXXXXXXXXXXXXXXXXXXXXXXXXXXXXXXX                    | ****                                       |                                                          | 1 N N                  | ***<br>***            | ***            | + **               |                                                                                                                                                                                                                                                                                                                                                                                                                                                                                                                                                                                                                                                                                                                                                                                                                                                                                                                                                                                                                                                                                                                                                                                                                                                                                                                                                                                                                                                                                                                                                                                                                                                                                                                                                                                                                                                                                                                                                                                                                                                                                                                                                             |
| XX XX XXXXXXXXX XX XX                                                                                                                                                                                                                                                                                                             | 2000 X0000<br>XXXXXXXXXXX<br>** 00 ****                   | <ul> <li>※ ※ ※ ※</li> <li>※ ※ ※</li> </ul> | ( filler                                                 | 1125                   | ***                   | 美              | 6 <del>2</del> 2 2 |                                                                                                                                                                                                                                                                                                                                                                                                                                                                                                                                                                                                                                                                                                                                                                                                                                                                                                                                                                                                                                                                                                                                                                                                                                                                                                                                                                                                                                                                                                                                                                                                                                                                                                                                                                                                                                                                                                                                                                                                                                                                                                                                                             |
|                                                                                                                                                                                                                                                                                                                                   | xxxxxxxxxxx<br>** 00 ****                                 | 2                                          | (<br>(<br>(<br>;;;;;;;;;;;;;;;;;;;;;;;;;;;;;;;;          |                        | AL                    | Aw             |                    | ANA                                                                                                                                                                                                                                                                                                                                                                                                                                                                                                                                                                                                                                                                                                                                                                                                                                                                                                                                                                                                                                                                                                                                                                                                                                                                                                                                                                                                                                                                                                                                                                                                                                                                                                                                                                                                                                                                                                                                                                                                                                                                                                                     |
| ALTH CARE PROVIDER INSTRUCTIONS: THIS CAR<br>ENTIFIES THE PERSON(S) LISTED ABOVE AS<br>DICAD RECIPIENT WHO IS ELIGBLE TO RECEIV<br>DICAL ASSISTANCE FROM HEALTH CAR<br>OVDERS ENROLLED WITH THE ALASKA MEDIAR<br>ARRIE(S) OF THIS CARD IS THE NAMED PERSON(S)<br>D WRITE THE CLIENT LD. NUMBER ON OR AFFIX.<br>BET TO EACH CLAIM. | A.<br>E.<br>E.<br>D.<br>E.<br>S)                          | XXXXXX<br>XXXXXXX<br>XXXXXXX               | 000000<br>XXXXXX<br>XXXXXX<br>XXXXXX<br>XXXXXX<br>XXXXXX | XXX<br>XXXX            | (XXX)<br>(XXX)        | XXXX           | (XXX<br>(XX        | xxx                                                                                                                                                                                                                                                                                                                                                                                                                                                                                                                                                                                                                                                                                                                                                                                                                                                                                                                                                                                                                                                                                                                                                                                                                                                                                                                                                                                                                                                                                                                                                                                                                                                                                                                                                                                                                                                                                                                                                                                                                                                                                                                                                         |