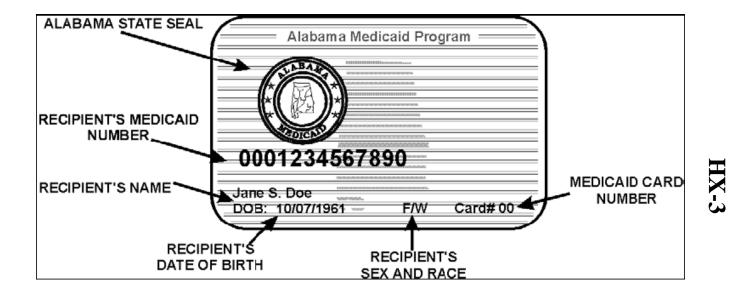

### Medicare Managed Care Plans Alabama

- T. AARP MedicareComplete (United Healthcare)
- U. Advantra Freedom (Coventry Health Care)
- L. Aetna Medicare Open Plan (Aetna)
- I. Blue Advantage (Blue Cross Blue Shield of Alabama)
- V. Care Assured (HealthMarkets)
- M. Concert (WellCare Health Plans, Inc.)
- P. HealthSpring (HealthSpring of Alabama, Inc.)
- J. Humana Gold Choice/HumanaChoice (Humana Insurance Company)
- R. SecurityChoice (Unicare Life & Health Insurance Company)
- W. SecureHorizons Medicare Direct (United Healthcare)
- X. Today's Options (Universal American/Pyramid Life Ins., Inc.)
- F. VIVA Medicare Plus (VIVA Health)
- Y. Windsor Medicare Extra (Windsor Health Plan, Inc.)

### Plan Names Alabama

#### E. Patient 1st

## Sample Medicaid Card Alabama



### Medicare Managed Care Plans Alabama

- T. AARP MedicareComplete (United Healthcare)
- U. Advantra Freedom (Coventry Health Care)
- L. Aetna Medicare Open Plan (Aetna)
- I. Blue Advantage (Blue Cross Blue Shield of Alabama)
- V. Care Assured (HealthMarkets)
- M. Concert (WellCare Health Plans, Inc.)
- P. HealthSpring (HealthSpring of Alabama, Inc.)
- J. Humana Gold Choice/HumanaChoice (Humana Insurance Company)
- R. SecurityChoice (Unicare Life & Health Insurance Company)
- W. SecureHorizons Medicare Direct (United Healthcare)
- X. Today's Options (Universal American/Pyramid Life Ins., Inc.)
- F. VIVA Medicare Plus (VIVA Health)
- Y. Windsor Medicare Extra (Windsor Health Plan, Inc.)

Plan Names Alabama

E. Patient 1st

#### Plan Names (for Federal Civilian Employees) Alabama

- PP. A