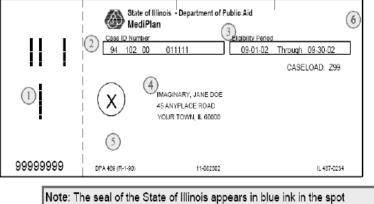

#### Sample Medicaid Card Illinois

marked with a large X in a circle.

Note: The seal of the State of Illinois appears in blue ink in the spot marked with a large X in a circle.