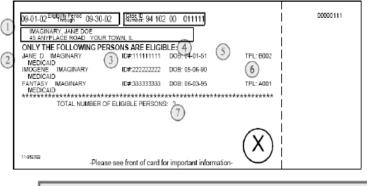

#### Sample Medicaid Card Illinois

marked with a large X in a circle.

Note: The seal of the State of Illinois appears in blue ink in the spot marked with a large X in a circle.